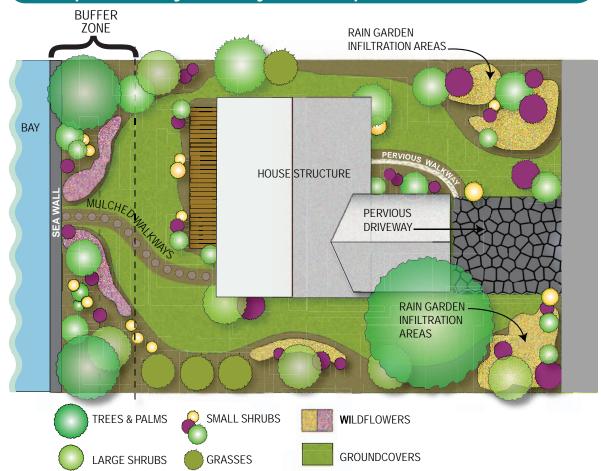

# **Example of a Bay-Friendly Landscape**

### Sarasota County Fertilizer and Landscape Management Code, Ordinance 2007-062

Living on the water's edge is a beautiful and special place to live. This brochure provides a landscaping example with a sampling of plants that could be used in the required (10 feet) fertilizer free zone and (6 feet or greater) recommended low maintenance (no irrigation or fertilizer after establishment) vegetated buffer zone along the bayfront. These plants may be used as an alternative to or in combination with an existing turf grass buffer. The plants were selected as an example to provide an attractive, salt-tolerant, bay-friendly, commercially available way to beautify the landscape while controlling erosion and reducing the amount of nutrients, fertilizer and pesticides entering our bays.