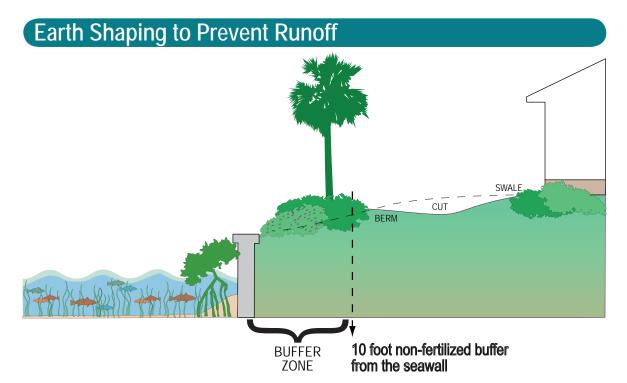

### Sarasota County Fertilizer and Landscape Management Code, Ordinance 2007-062

Living on the water's edge is a beautiful and special place to live. This brochure provides a landscaping example with a sampling of plants that could be used in the required (10 feet) fertilizer free zone and (6 feet or greater) recommended low maintenance (no irrigation or fertilizer after establishment) vegetated buffer zone along the bayfront. These plants may be used as an alternative to or in combination with an existing turf grass buffer. The plants were selected as an example to provide an attractive, salt-tolerant, bay-friendly, commercially available way to beautify the landscape while controlling erosion and reducing the amount of nutrients, fertilizer and pesticides entering our bays.

Remember to protect and encourage the establishment of mangroves seaward of your seawall.

For more information on additional shoreline plants or where to obtain them, contact

Sarasota Bay Estuary Program www.sarasotabay.org 941.955.8085